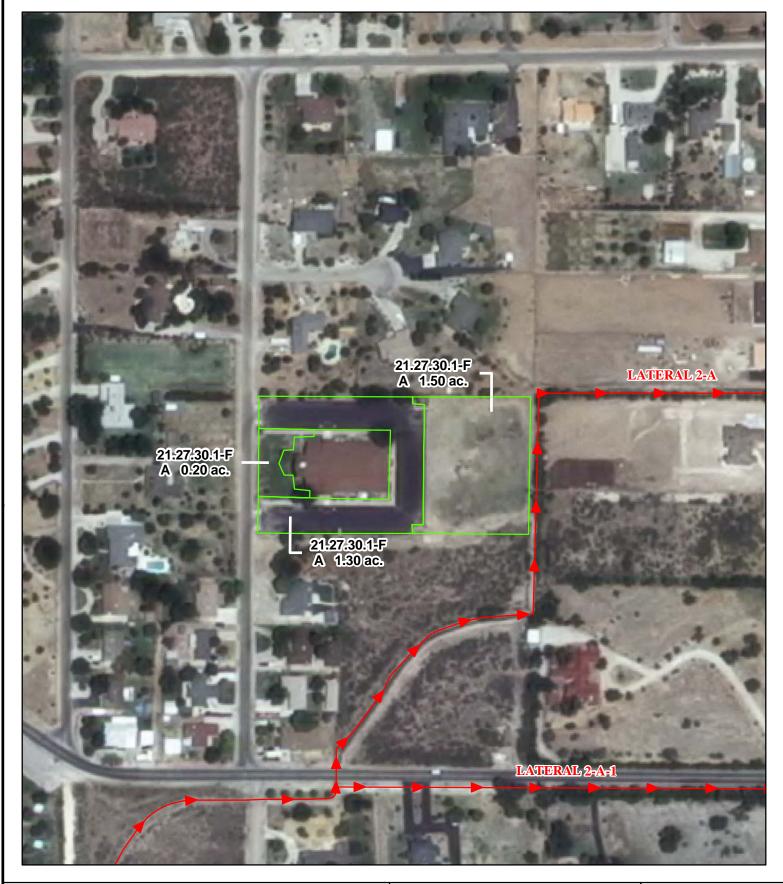

## f. Location and Amount of Irrigated Acreage:

Section 30, Township 21S, Range 27E, N.M.P.M.

Pt. NW<sup>1</sup>/<sub>4</sub> 3.00 acres

Total: 3.00 acres

As shown on the attached revised Hydrographic Survey Map for Subfile No. 21.27.30.1-F, and the CID Section Hydrographic Survey Map Sheet No. 38 (1999-2011), included in Part F of this Appendix, representing the Court record as of the date of the filing of this Decree.

## **Tract Boundaries**

Surface Water Only

Reservoir / Pond

No Right

Supplemental Groundwater

2009 Digital Orthophotography Grid Interval = 1000

Scale 1 " = 200;

1:2,400